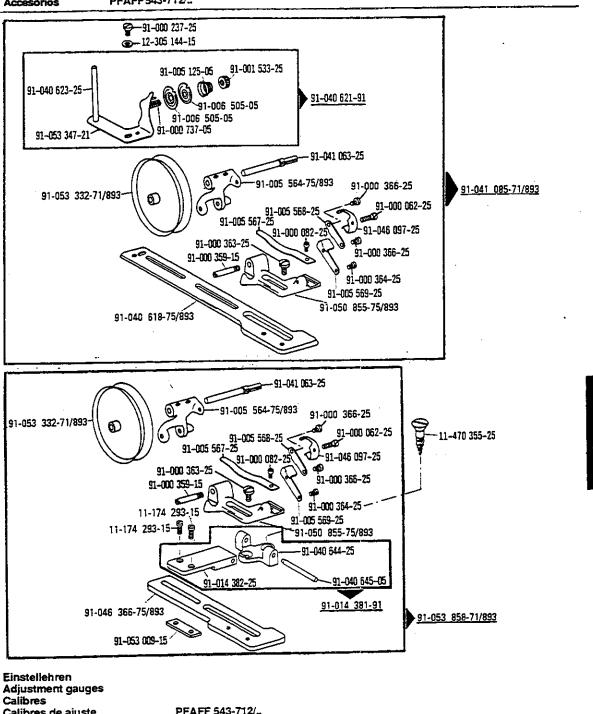

voir legende registre ver exmissions.

Calibres de ajuste

PFAFF 543-712/...

siehe Erlauterungen Register A - 99 see explanations in section

siene Eriaulerungen Register A - 99 see exclanations in section voir légende régistre