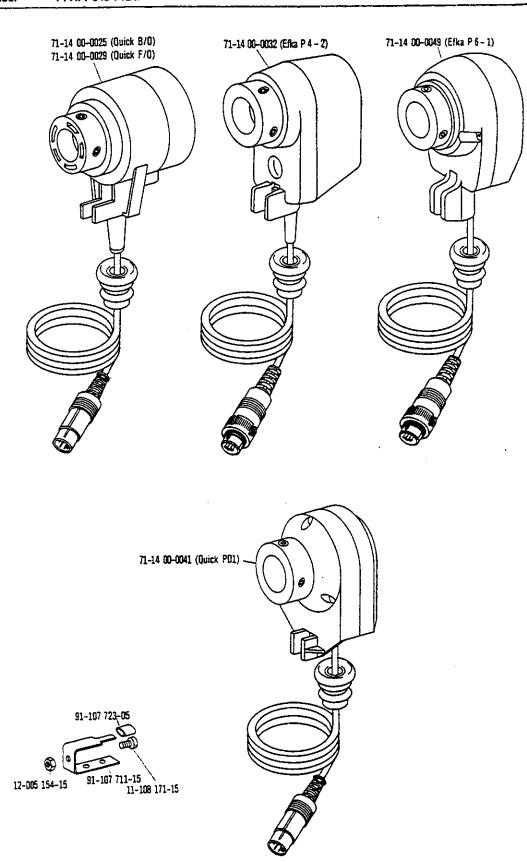

Erläuterung der Schlüsselzeichen Explanation of codes Explication des codes Explicaciones de los códigos

Kopf-, Arm-, Grundplatten- und Gehäuseteile Needle head parts, arm-, base plate-, and housing parts Pièce de téte, bras, plaque fondamentale et carcasse Piezas de la cabeza, del brazo, de la placa base y de la carcasa Fadenabschneid-Einrichtung Thread trimmer -900/56 Coupe-fil Cortahilos Wartungseinheit Air filter / lubricator -925/02 Conditionneur d'air comprimé Grupo acondicionador del aire comprimido Zubehörteile, Fadenöler, Einstellehren Accessory parts, table of thread-lubricants, Adjustment gauges Accessoires, tableau des lubrifiants, calibres Accesorios, Tabla de lubricantes, Calibres de ajuste Motoranschlußsatz, Positionsgeber Motor connection kit, Synchronizer Jeu de pièces à raccorder le moteur, synchronisateur Juego de piezas de conexión del motor, Sincronizador Keilriemenscheiben- und Schmiermitteltabelle Table of pulleys and lubricants Tableau des poulie pour courroie trapézoidales et des lubrifiants Tabla de poleas para correas trapezoidales y lubricantes Index (Teilenummern / Seitenzahlen) Index ( part numbers / page numbers ) Index ( numéros de pièces, de pages ) Index ( números de pieza / números de página )