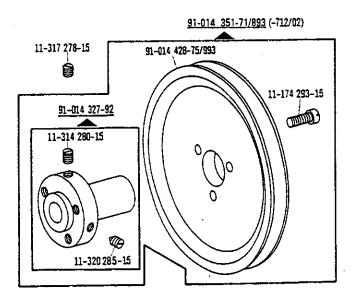

|
| 96          | Länge angeben. State length. Préciser longueur. Indiquese la largura.                                                                                                                                                                                                                                                            |

see Entauterungen Register
see explanations in section
vor légende régistre











91-069 056-05



From the library of: Superior Sewing Machine & Supply LLC



siene Erläuterungen Register A - 99
see explanations in section
voir legence registre

Basistelle Basic parts Pièces de pass Piezas básicos

















siene Eriauserungen Register
see explanations in section
voir legende registre

Basistelle Basic parts Pièces de pass Piozas básicas









900/..



see explanations in section



\_\_\_

900/..

siene Erlauterungen Register A - 59 see explanations in section



From the library of: Superior Sewing Machine & Supply LLC



siene Erlauterungen Register A - 99
see explanations in section
voir regende registre



voir legende registre ver exmissions.



Calibres de ajuste

PFAFF 543-712/...



siehe Erlauterungen Register A - 99 see explanations in section



siene Eriaulerungen Register A - 99 see exclanations in section voir légende régistre







see explanations in section voir legende registre

PFAFF 543-712/\_

| Tabla de poieas p