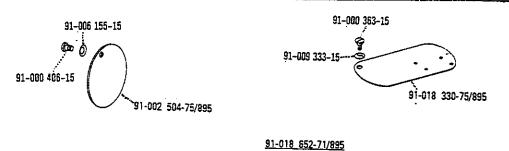

| PFAFF 543-71      | 2                                | ···               |                                  |                   |                                  |                   |                                  |
|-------------------|----------------------------------|-------------------|----------------------------------|-------------------|----------------------------------|-------------------|----------------------------------|
| No.               | Seite<br>Page<br>Pages<br>Pägina | No.               | Seite<br>Page<br>Pages<br>Página | No.               | Seite<br>Page<br>Pages<br>Pägina | No.               | Seite<br>Page<br>Pages<br>Página |
| <del></del>       |                                  |                   |                                  |                   |                                  |                   |                                  |
| 91-014 414-15     | 9                                | 91-018 460-90     | 11                               | 91-033 223-75/894 | 1 12                             | 91-069 043-15     | 7                                |
| 91-014 418-91     | 14                               | 91-018 477-90     | 14, 18                           | 91-033 915-21     | 24                               | 91-069 056-05     | 9                                |
| 91-014 419-05     | 14, 17                           | 91-018 480-05     | 14, 24                           | 91-035 556-72/994 | 1 12                             | 91-069 471-25     | 9                                |
| 91-014 420-05     | 14, 17                           | 91-018 600-01     | 14, 18                           | 91-035 558-05     | 12                               | 91-069 730-05     | 10                               |
| 91-014 421-71/895 | 5 10                             | 91-018 638-92     | 20                               | 91-035 561-75/994 | 4 12                             | 91-069 992-25     | 9                                |
| 91-014 422-70/895 |                                  | 91-018 639-91     | 20                               | 91-035 562-71/894 | 4 12                             | 91-090 583-71/893 | 27                               |
| 91-014 426-91     | 14, 17                           | 91-018 652-71/895 | 5 16                             | 91-038 800-71/699 | 9 24                             | 91-090 584-71/893 | 27                               |
| 91-014 427-05     | 10                               | 91-018 653-75/770 | 9                                | 91-038 801-75/699 | 9 24                             | 91-090 585-91     | 27                               |
| 91-014 428-75/893 | 3 13                             | 91-018 675-75/951 | 18                               | 91-038 803-75/699 | 9 24                             | 91-090 586-91     | 27                               |
| 91-014 429-01     | 7                                | 91-018 677-01     | 18                               | 91-038 885-91     | 24                               | 91-090 831-71/893 | 28                               |
| 91-016 137-25     | 10                               | 91-018 679-05     | 18                               | 91-040 618-75/89  | 3 25                             | 91-090 832-91     | 29                               |
| 91-018 147-05     | 17, 24                           | 91-018 885-15     | 17                               | 91-040 621-91     | 25                               | 91-095 647-71/893 | 28                               |
| 91-018 157-15     | 20                               | 91-018 888-24     | 17                               | 91-040 623-25     | 25                               | 91-095 648-91     | 28                               |
| 91-018 159-92     | 20                               | 91-018 889-24     | 17                               | 91-040 644-25     | 12, 25                           | 91-095 649-91     | 28                               |
| 91-018 224-75/95  | 1 19                             | 91-018 954-71/95  | 1 18                             | 91-040 645-05     | 12, 25                           | 91-095 651-71/893 | 28                               |
| 91-018 235-91     | 18                               | 91-019 619-90     | 15                               | 91-041 063-25     | 12, 25                           | 91-095 850-91     | 20                               |
| 91-018 236-12     | 18                               | 91-019 676-05     | 7                                | 91-041 085-71/89  | 3 25                             | 91-095 982-71/893 | 27                               |
| 91-018 285-91     | 18                               | 91-019 853-12     | 15                               | 91-044 476-05     | 15                               | 91-095 983-91     | 27                               |
| 91-018 328-91     | 11                               | 91-019 891-05     | 14, 17                           | 91-046 097-25     | 12, 25                           | 91-095 984-91     | 27                               |
| 91-018 329-25     | 11                               | 91-019 970-71/89  | 5 19                             | 91-046 366-75/89  | 3 12, 25                         | 91-095 985-91     | 27                               |
| 91-018 330-75/89  | 5 16                             | 91-019 971-71/89  |                                  | 91-050 140-05     | 11                               | 91-095 997-71/893 | 27                               |
| 91-018 344-05     | 14, 17                           | 91-019 972-91     | 17                               | 91-050 855-75/89  | 13 12, 25                        | 91-098 888-75/89  | 27, 28                           |
| 91-018 346-01     | 14                               | 91-020 119-05     | 7                                | 91-053 009-15     | 12, 25                           | 91-099 766-71/89  | 3 28                             |
| 91-018 348-91     | 14                               | 91-020 391-92     | 17                               | 91-053 332-71/89  | 3 12, 25                         | 91-099 904-45     | 20                               |
| 91-018 349-05     | 14                               | 91-020 715-91     | 11                               | 91-053 347-21     | 25                               | 91-100 024-25     | 11, 13                           |
| 91-018 350-05     | 14, 17                           | 91-023 065-05     | 10                               | 91-053 858-71/89  | 33 12. 25                        | 91-100 050-15     | 11                               |
| 91-018 357-75/77  |                                  | 91-026 848-05     | 15                               | 91-055 253-15     | 7                                | 91-100 222-15     | 7                                |
| 91-018 358-75/77  |                                  | 91-027 630-91     | 32                               | 91-056 193-25     | 9                                | 91-100 341-15     | 11, 15                           |
| 91-018 359-75/77  |                                  | 91-027 651-75/69  |                                  | 91-056 760-05     | g                                | 91-100 342-15     | 11, 15                           |
| 91-018 401-71/95  |                                  | 91-029 007-91     | 24                               | 91-057 182-05     | 4                                | 91-100 404-15     | 17                               |
| 91-018 402-75/98  |                                  | 91-029 033-45     | 24                               | 91-058 012-91     | 4, 15                            | 91-101 757-05     | 10                               |
| 91-018 404-05     | 14                               | 91-029 036-70/99  |                                  | 91-051 005-05     | 7                                | 91-101 907-01     | 9                                |
| 91-018 406-01     | 14                               | 91-029 394-01     | 24                               | 91-063 048-05     | 7                                | 91-102 005-05     | 8                                |
| 91-016 407-05     | 14                               | 91-029 946-91     | 24                               | 91-063 049-05     | 7                                | 91-105 420-15     | 8                                |
| 91-018 472-92     | 9                                | 91-030 240-05     | 10                               | 91-063 051-01     | 7                                | 91-107 204-15     | 20                               |
| 91-018 413-92     | 7                                | 91-030 240-03     | 10                               | 91-067 020-05     | 9                                | 91-107 515-75/89  | 5 19                             |
|                   | ,                                | 3,203,000213      | ••                               |                   |                                  |                   |                                  |