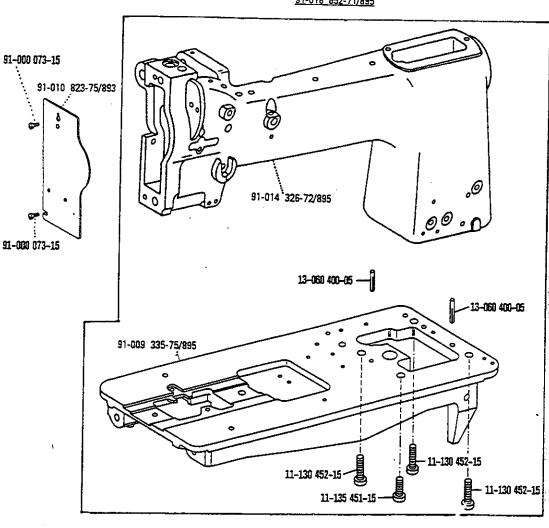

PFAFF 543-712/...

| No.                            | Seite<br>Page<br>Pages<br>Pagina | No.                            | Seite<br>Page<br>Pages<br>Página | No.               | Seite<br>Page<br>Pages<br>Página | No.               | Seite<br>Page<br>Pages<br>Página | * · · · |
|--------------------------------|----------------------------------|--------------------------------|----------------------------------|-------------------|----------------------------------|-------------------|----------------------------------|---------|
| 01 000 510 15                  | •                                | 21 005 500 05                  |                                  |                   | _                                | a. a., aaa as     |                                  |         |
| 91-000 510-15                  | 9                                | 91-005 568-25                  | 12, 25                           | 91-010 196-05     | 9                                | 91-011 932-05     | 10                               |         |
| 91-000 511-15                  | 9                                | 91-005 569-25                  | 12. 25                           | 91-010 360-05     | 9                                | 91-011 933-15     | 10                               |         |
| 91-000 524-05                  | 8                                | 91-005 604-05                  | 11                               | 91-010 361-05     | 15                               | 91-011 936-71/893 |                                  |         |
| 91-000 525-15                  | 14                               | 91-005 622-05                  | 11                               | 91-010 546-05     | 11                               | 91-011 942-01     | 10                               |         |
| 91-000 529-15                  | 14, 17                           | 91-006 155-15                  | 11, 16                           | 91-010 596-05     | 9                                | 91-013 086-12     | 20                               |         |
| 91-000 636-25                  | 7                                | 91-006 505-05                  | 25                               | 91-010 823-75/893 | 16                               | 91-014 318-05     | 9<br>7                           |         |
| 91-000 689-15                  | 9                                | 91-008 003-05                  | 9                                | 91-010 867-90     | 14                               | 91-014 320-92     | 9                                |         |
| 91-000 697-05                  | 9                                | 91-008 004-05                  | 9                                | 91-010 930-05     | 7                                | 91-014 324-25     | -                                |         |
| 91-000 699-15                  | 14, 18                           | 91-008 005-05                  | 9                                | 91-011 893-05     | 8                                | 91-014 326-72/895 | 16<br>13                         |         |
| 91-000 737-05                  | 25                               | 91-008 008-92                  | 7                                | 91-011 729-92     | 9                                | 91-014 327-92     | 13                               | ز       |
| 91-000 790-15<br>91-000 803-15 | 14, 18                           | 91-008 020-05                  | 7                                | 91-011 744-92     | 7                                | 91-014 341-91     | 8                                |         |
|                                | 7                                | 91-008 064-05                  | 7                                | 91-011 754-05     | 8                                | 91-014 345-45     | B                                |         |
| 91-000 871-15                  | 10                               | 91-009 119-05                  | 7                                | 91-01: 778-15     | 9                                | 91-014 345-45     | 8                                |         |
| 91-000 872-15<br>91-000 873-15 | 10<br>10                         | 91-009 148-05<br>91-009 308-25 | 7<br>15                          | 91-011 853-05     | 9                                | 91-014 351-71/893 | 13                               |         |
| 91-000 879-15                  | 10                               | 91-009 308-25                  | 16                               | 91-011 854-05     | 9                                | 91-014 351-71/633 | 8                                |         |
| 91-000 889-15                  | 11                               | 91-009 335-75/895              | 16                               | 91-011 857-05     | 10                               | 91-014 357-92     | 9                                |         |
|                                | 8                                |                                | 15                               | 91-011 858-75/895 | 10                               | 91-014 357-32     | 9                                |         |
| 91-000 905-15                  |                                  | 91-009 347-05                  | ;5<br>7                          | 91-011 859-05     | 10                               | 91-014 359-91     | 9                                |         |
| 91-000 928-15                  | 14, 17                           | 91-009 390-75/893              | ·                                | 91-011 864-05     | 10                               | 91-014 360-15     | 13                               |         |
| 91-000 929-15                  | 16                               | 91-009 432-90                  | 15                               | 91-011 865-75/893 | 10                               | 91-014 360-18     | 13                               |         |
| 91-001 283-15                  | 15                               | 91-010 002-05                  | 9                                | 91-011 870-05     | 7                                | 91-014 376-91     | 9                                |         |
| 91-001 511-15                  | 9, 10                            | 91-010 016-05                  | 11                               | 91-011 875-05     | 10                               | 91-014 377-71/893 | 11                               |         |
| 91-001 522-25                  | 8. 9<br>ar                       | 91-010 017-05                  | 11                               | 91-011 987-91     | 9                                | 91-014 380-75/893 |                                  | -       |
| 91-001 533-25                  | 25                               | 91-010 018-05                  | 11                               | 91-01; 889-05     | 9                                |                   | 25                               |         |
| 91-001 548-25                  | 11                               | 91-010 022-05                  | 15                               | 91-011 891-02     | 8                                | 91-014 381-91     | 12, 25                           |         |
| 91-001 636-25                  | 8                                | 91-010 023-05                  | 8                                | 91-011 892-05     | 8                                | 91-014 382-25     | 13                               |         |
| 91-001 847-05                  | 10                               | 91-010 025-21                  | 8                                | 91-011 894-05     | 8                                |                   | 7                                |         |
| 91-002 025-92                  | 4                                | 91-010 041-05                  | 17                               | 91-011 901-35     | 8                                | 91-014 388-12     |                                  |         |
| 91-002 065-05                  | 8                                | 91-010 042-05                  | 17                               | 91-011 902-92     | 9                                | 31-014 396-05     | 7                                |         |
| 91-002 203-05                  | 11                               | 91-010 043-05                  | 17                               | 91-011 913-05     | 7                                | 91-014 397-25     | 7                                |         |
| 91-002 204-25                  | 11                               | 91-010 044-05                  | 9, 15                            | 91-011 914-05     | 7                                | 91-014 398-71/895 | 10                               |         |
| 91-002 205-05                  | 11                               | 91-010 055-05                  | 14, 18                           | 91-011 916-05     | 7                                | 91-014 399-75/895 | 10                               |         |
| 91-002 504-75/895              | 36<br>                           | 91-010 061-24                  | 15                               | 91-011 920-05     | 7                                | 91-014 400-15     | 10                               |         |
| 91-005 125-05                  | 25                               | 91-010 062-72/895              | 17                               | 91-011 922-91     | 7                                | 91-014 401-15     | 10<br>-0                         |         |
| 91-005 564-75/893              | 12, 25                           | 91-010 088-05                  | 14                               | 91-011 924-91     | 9                                | 91-014 403-91     | 10                               | :       |
| 91-005 567-25                  | 12. 25                           | 91-010 120-05                  | 14, 18                           | 91-011 929-15     | 7                                | 91-014 413-92     | 9                                |         |