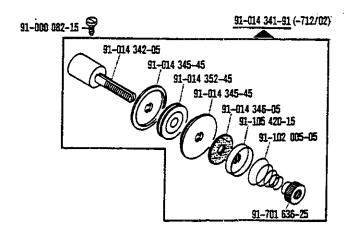

For the various sections of this catalogue, please refer to the "Contents" on page 3. The parts are illustrated as they belong together in the machine. The dashed illustrations show where the adjacent parts belong. The framed-in sections on the illustration pages show the individual parts comprising a group. The keys used on the illustration pages ( ; 2; 3 etc.) are listed and explained in section "0".

La table des matières, page 3, donne un apercu de la subdivision de la liste. Les pièces figurent sur l'illustration comme elles vont ensemble. Les figures en tirets montrent le lieu de montage des pièces figurant à côté. Les parties encadrées sur les pages à illustrations représentent les pièces individuelles formant groupe. Les symboles ( ; 2; 3 etc.) utilisés sur les pages illustrées sont regroupés et expliqués au registre "0".