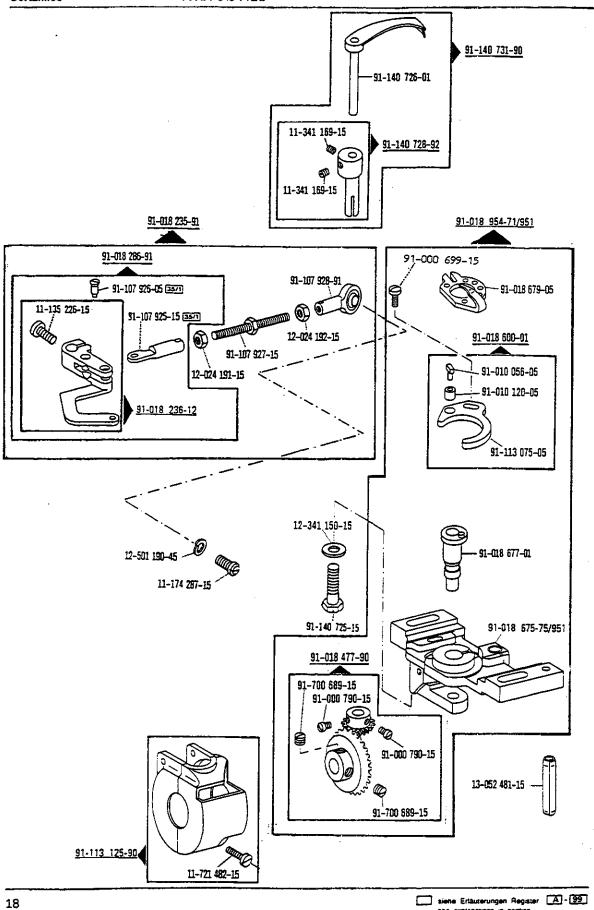

For the various sections of this catalogue, please refer to the "Contents" on page 3. The parts are illustrated as they belong together in the machine. The dashed illustrations show where the adjacent parts belong. The framed-in sections on the illustration pages show the individual parts comprising a group. The keys used on the illustration pages ( ; 2; 3 etc.) are listed and explained in section "0".

La table des matières, page 3, donne un apercu de la subdivision de la liste. Les pièces figurent sur l'illustration comme elles vont ensemble. Les figures en tirets montrent le lieu de montage des pièces figurant à côté. Les parties encadrées sur les pages à illustrations représentent les pièces individuelles formant groupe. Les symboles ( ; 2; 3 etc.) utilisés sur les pages illustrées sont regroupés et expliqués au registre "0".