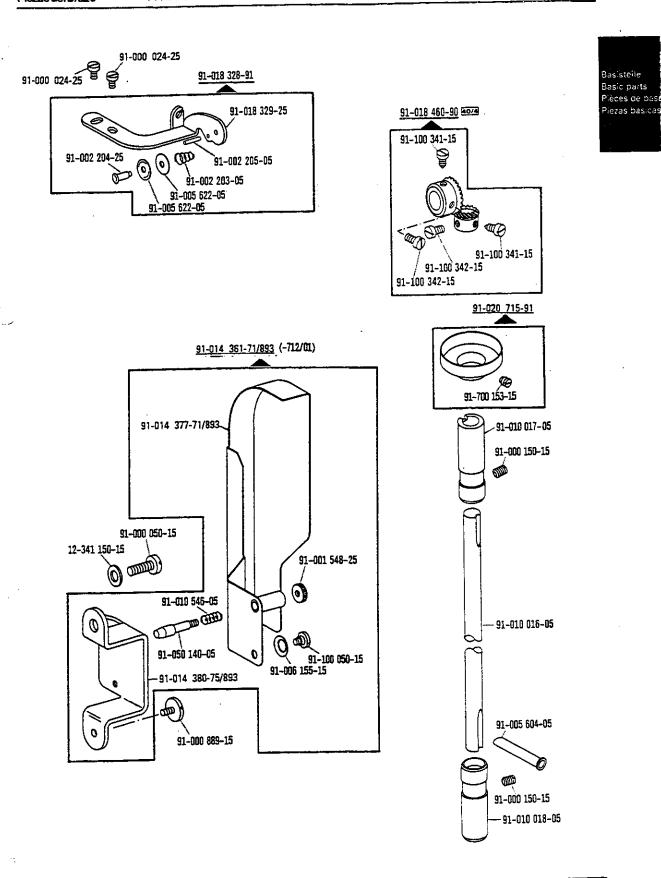

Basistelle Basic parts Pièces de pass Piezas básicos

siene Eriauserungen Register
see explanations in section
voir legende registre

Basistelle Basic parts Pièces de pass Piozas básicas

900/..

see explanations in section

\_\_\_

900/..

siene Erlauterungen Register A - 59 see explanations in section

From the library of: Superior Sewing Machine & Supply LLC

siene Erlauterungen Register A - 99
see explanations in section
voir regende registre