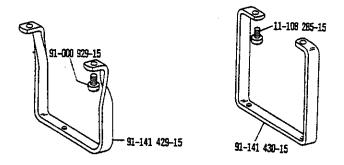

| 96          | Länge angeben. State length. Préciser longueur. Indiquese la largura.                                                                                                                                                                                                                                                            |

see Entauterungen Register
see explanations in section
vor légende régistre











91-069 056-05



From the library of: Superior Sewing Machine & Supply LLC



siene Erläuterungen Register A - 99
see explanations in section
voir legence registre

Basistelle Basic parts Pièces de pass Piezas básicos

















siene Eriauserungen Register
see explanations in section
voir legende registre

Basistelle Basic parts Pièces de pass Piozas básicas









900/..



see explanations in section



\_\_\_

900/..

siene Erlauterungen Register A - 59 see explanations in section



From the library of: Superior Sewing Machine & Supply LLC



siene Erlauterungen Register A - 99
see explanations in section
voir regende registre



voir legende registre ver exmissions.



Calibres de ajuste

PFAFF 543-712/...



siehe Erlauterungen Register A - 99 see explanations in section



siene Eriaulerungen Register A - 99 see exclanations in section voir légende régistre







see explanations in section voir legende registre

PFAFF 543-712/\_

| Tabla de poieas p                                                                                                                     | ara correas en "V"