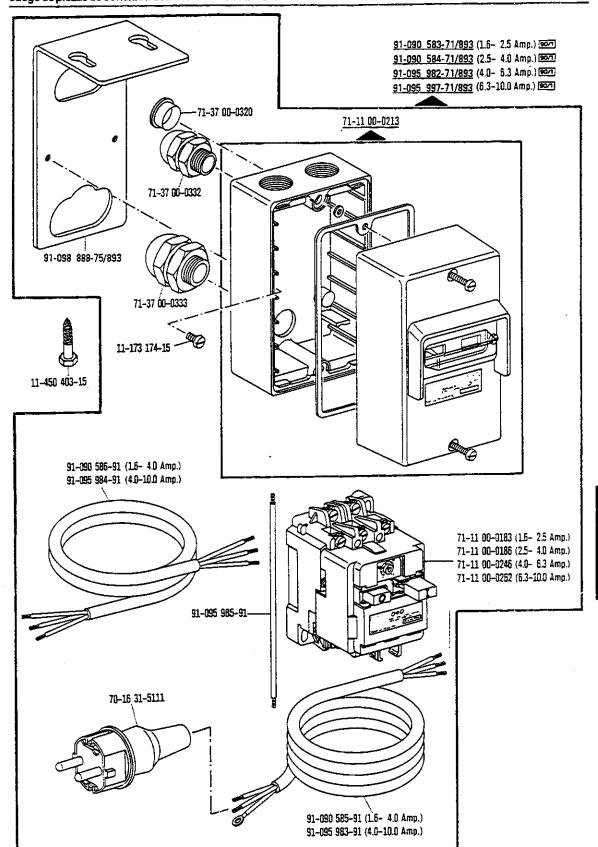

Erläuterung der Schlüsselzeichen Explanation of codes Explication des codes Explicaciones de los códigos

Kopf-, Arm-, Grundplatten- und Gehäuseteile Needle head parts, arm-, base plate-, and housing parts Pièce de téte, bras, plaque fondamentale et carcasse Piezas de la cabeza, del brazo, de la placa base y de la carcasa Fadenabschneid-Einrichtung Thread trimmer -900/56 Coupe-fil Cortahilos Wartungseinheit Air filter / lubricator -925/02 Conditionneur d'air comprimé Grupo acondicionador del aire comprimido Zubehörteile, Fadenöler, Einstellehren Accessory parts, table of thread-lubricants, Adjustment gauges Accessoires, tableau des lubrifiants, calibres Accesorios, Tabla de lubricantes, Calibres de ajuste Motoranschlußsatz, Positionsgeber Motor connection kit, Synchronizer Jeu de pièces à raccorder le moteur, synchronisateur Juego de piezas de conexión del motor, Sincronizador Keilriemenscheiben- und Schmiermitteltabelle Table of pulleys and lubricants Tableau des poulie pour courroie trapézoidales et des lubrifiants Tabla de poleas para correas trapezoidales y lubricantes Index (Teilenummern / Seitenzahlen) Index ( part numbers / page numbers ) Index ( numéros de pièces, de pages ) Index ( números de pieza / números de página )