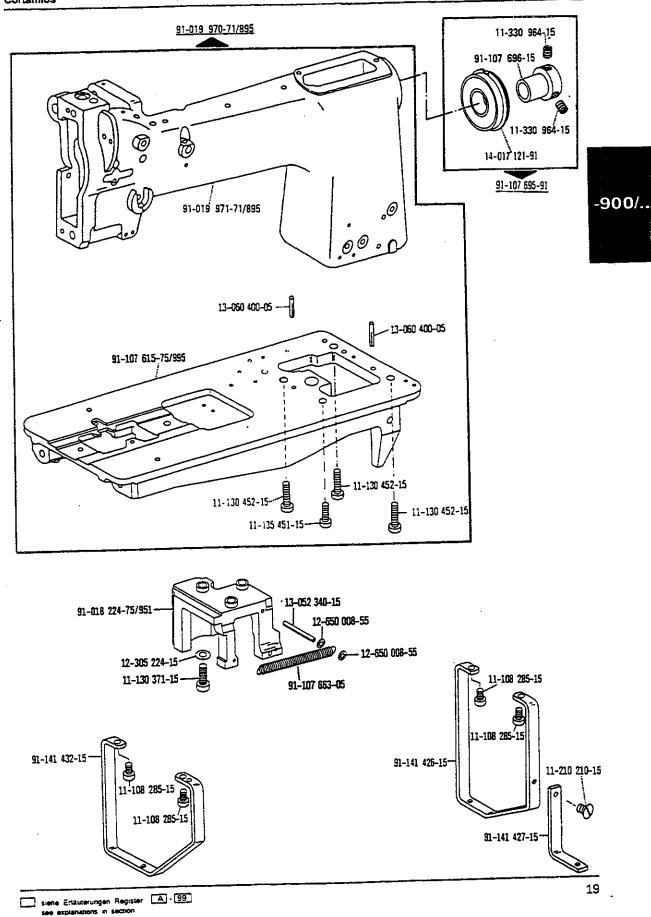

For the various sections of this catalogue, please refer to the "Contents" on page 3. The parts are illustrated as they belong together in the machine. The dashed illustrations show where the adjacent parts belong. The framed-in sections on the illustration pages show the individual parts comprising a group. The keys used on the illustration pages ( ; 2; 3 etc.) are listed and explained in section "0".

La table des matières, page 3, donne un apercu de la subdivision de la liste. Les pièces figurent sur l'illustration comme elles vont ensemble. Les figures en tirets montrent le lieu de montage des pièces figurant à côté. Les parties encadrées sur les pages à illustrations représentent les pièces individuelles formant groupe. Les symboles ( ; 2; 3 etc.) utilisés sur les pages illustrées sont regroupés et expliqués au registre "0".