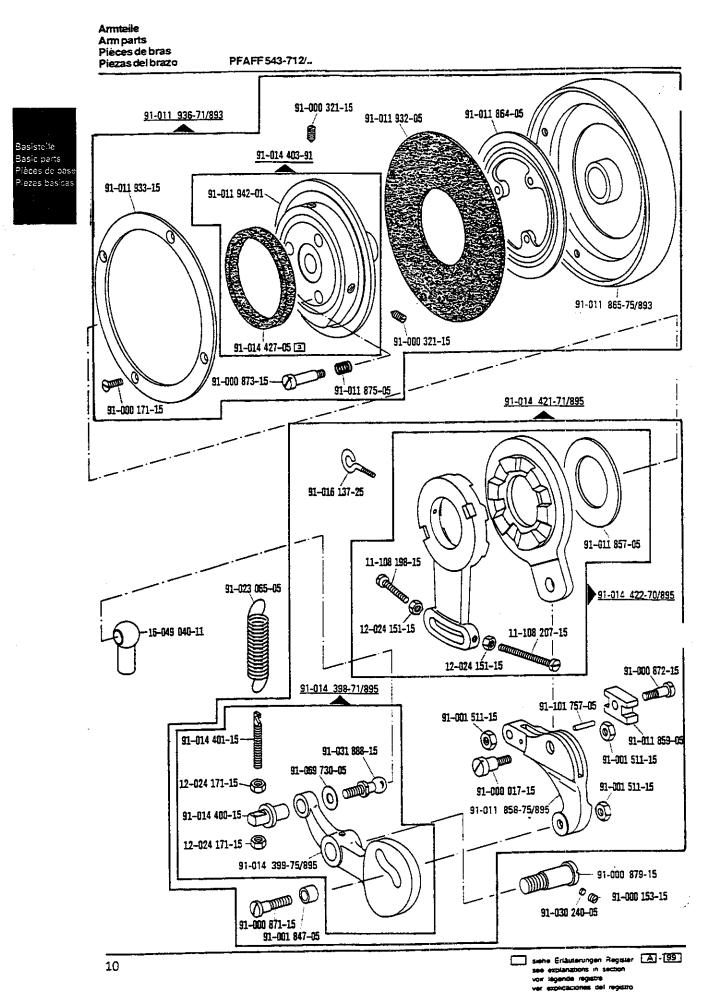

Basistelle Basic parts Pièces de pass Piezas básicos

siene Eriauserungen Register
see explanations in section
voir legende registre

Basistelle Basic parts Pièces de pass Piozas básicas

900/..

see explanations in section

For the various sections of this catalogue, please refer to the "Contents" on page 3. The parts are illustrated as they belong together in the machine. The dashed illustrations show where the adjacent parts belong. The framed-in sections on the illustration pages show the individual parts comprising a group. The keys used on the illustration pages ( ; 2; 3 etc.) are listed and explained in section "0".

La table des matières, page 3, donne un apercu de la subdivision de la liste. Les pièces figurent sur l'illustration comme elles vont ensemble. Les figures en tirets montrent le lieu de montage des pièces figurant à côté. Les parties encadrées sur les pages à illustrations représentent les pièces individuelles formant groupe. Les symboles ( ; 2; 3 etc.) utilisés sur les pages illustrées sont regroupés et expliqués au registre "0".