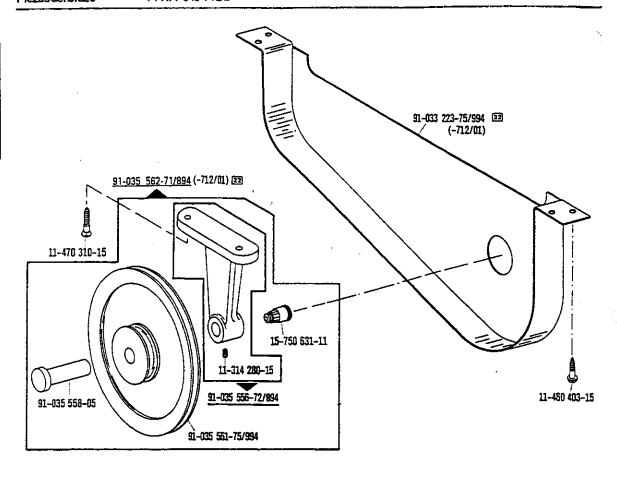

Nur in Verbindung 91-035 562-71 siehe Serie 12 Only in conjunction 91-035 562-71 see page 12 Uniquement en liaison 91-035 562-71 voir page 12 Solo en combinación 91-035 562-71 vease la pagina 12

| Öl<br>Oil<br>Huile<br>Aceite | Mittelpuni<br>Viskosität<br>Mean visk<br>Viscosite<br>Viscosida | bei:  | Dichte bei:<br>Density of:<br>Densité à:<br>Densidad a; |                 | Bestellnummer für Behälter mit: Part number for can with: Numéro de commande pour récipients avec: Número de pedido para recipientes con: |  |               |               |  |  |
|------------------------------|-----------------------------------------------------------------|-------|---------------------------------------------------------|-----------------|-------------------------------------------------------------------------------------------------------------------------------------------|--|---------------|---------------|--|--|
|                              | ဗ္                                                              | mm²/s | °                                                       | g/cm³<br>(g/ml) | Liter<br>Litre<br>Litros                                                                                                                  |  |               |               |  |  |
|                              |                                                                 |       |                                                         | 80(mi)          |                                                                                                                                           |  | 91-027 630-91 |               |  |  |
|                              |                                                                 |       |                                                         | 0,25            |                                                                                                                                           |  | 91-129 916-91 |               |  |  |
| 280-1-120 144                | 40                                                              | 22,0  | 15                                                      | 0,865           | 1                                                                                                                                         |  |               | 91-129 917-91 |  |  |
|                              |                                                                 |       |                                                         | 5               |                                                                                                                                           |  |               | 91-129 919-5  |  |  |
|                              |                                                                 |       |                                                         | 10              |                                                                                                                                           |  |               | 91-129 920-91 |  |  |
|                              |                                                                 |       |                                                         |                 |                                                                                                                                           |  |               |               |  |  |
|                              |                                                                 |       |                                                         |                 |                                                                                                                                           |  |               |               |  |  |
|                              |                                                                 | :     |                                                         |                 |                                                                                                                                           |  |               |               |  |  |
| İ                            |                                                                 |       | !                                                       |                 |                                                                                                                                           |  |               |               |  |  |
|                              |                                                                 |       |                                                         |                 |                                                                                                                                           |  | ļ             |               |  |  |