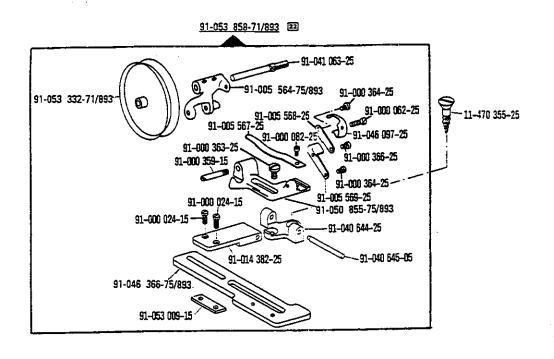

|
| 96          | Länge angeben. State length. Préciser longueur. Indiquese la largura.                                                                                                                                                                                                                                                            |

see Entauterungen Register
see explanations in section
vor légende régistre











91-069 056-05



From the library of: Superior Sewing Machine & Supply LLC



siene Erläuterungen Register A - 99
see explanations in section
voir legence registre

Basistelle Basic parts Pièces de pass Piezas básicos

















siene Eriauserungen Register
see explanations in section
voir legende registre

Basistelle Basic parts Pièces de pass Piozas básicas









900/..



see explanations in section



\_\_\_

900/..

siene Erlauterungen Register A - 59 see explanations in section



From the library of: Superior Sewing Machine & Supply LLC



siene Erlauterungen Register A - 99
see explanations in section
voir regende registre



voir legende registre ver exmissions.



Calibres de ajuste

PFAFF 543-712/...



siehe Erlauterungen Register A - 99 see explanations in section



siene Eriaulerungen Register A - 99 see exclanations in section voir légende régistre







see explanations in section voir legende registre

PFAFF 543-712/\_

| Tabla de poieas p