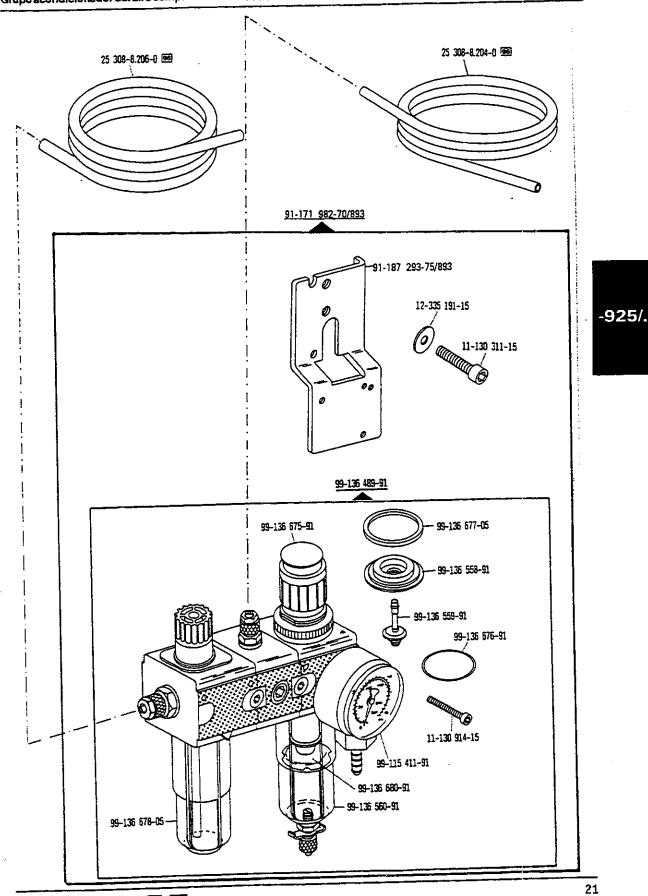

For the various sections of this catalogue, please refer to the "Contents" on page 3. The parts are illustrated as they belong together in the machine. The dashed illustrations show where the adjacent parts belong. The framed-in sections on the illustration pages show the individual parts comprising a group. The keys used on the illustration pages ( ; 2; 3 etc.) are listed and explained in section "0".

La table des matières, page 3, donne un apercu de la subdivision de la liste. Les pièces figurent sur l'illustration comme elles vont ensemble. Les figures en tirets montrent le lieu de montage des pièces figurant à côté. Les parties encadrées sur les pages à illustrations représentent les pièces individuelles formant groupe. Les symboles ( ; 2; 3 etc.) utilisés sur les pages illustrées sont regroupés et expliqués au registre "0".