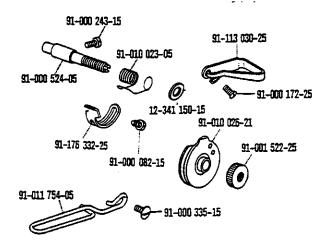

For the various sections of this catalogue, please refer to the "Contents" on page 3. The parts are illustrated as they belong together in the machine. The dashed illustrations show where the adjacent parts belong. The framed-in sections on the illustration pages show the individual parts comprising a group. The keys used on the illustration pages ( ; 2; 3 etc.) are listed and explained in section "0".

La table des matières, page 3, donne un apercu de la subdivision de la liste. Les pièces figurent sur l'illustration comme elles vont ensemble. Les figures en tirets montrent le lieu de montage des pièces figurant à côté. Les parties encadrées sur les pages à illustrations représentent les pièces individuelles formant groupe. Les symboles ( ; 2; 3 etc.) utilisés sur les pages illustrées sont regroupés et expliqués au registre "0".