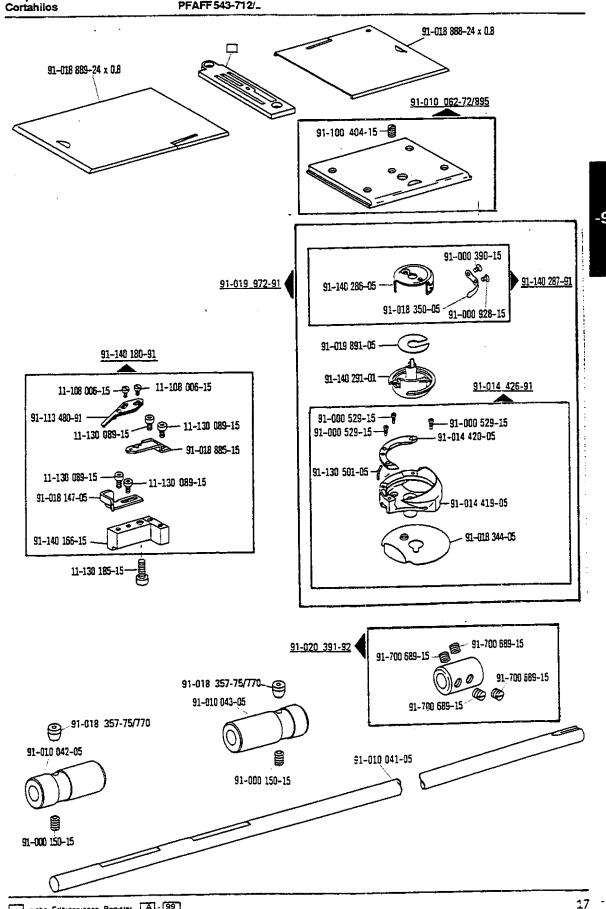

For the various sections of this catalogue, please refer to the "Contents" on page 3. The parts are illustrated as they belong together in the machine. The dashed illustrations show where the adjacent parts belong. The framed-in sections on the illustration pages show the individual parts comprising a group. The keys used on the illustration pages ( ; 2; 3 etc.) are listed and explained in section "0".

La table des matières, page 3, donne un apercu de la subdivision de la liste. Les pièces figurent sur l'illustration comme elles vont ensemble. Les figures en tirets montrent le lieu de montage des pièces figurant à côté. Les parties encadrées sur les pages à illustrations représentent les pièces individuelles formant groupe. Les symboles ( ; 2; 3 etc.) utilisés sur les pages illustrées sont regroupés et expliqués au registre "0".