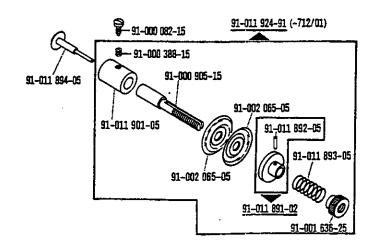

|
| 90/3        | Zur Motorbefestigung. For fitting the motor. Pour la fixation du moteur. Para fijación del motor.                                                                                                                                                                                                                                |
| 96          | Länge angeben. State length. Préciser longueur. Indiquese la largura.                                                                                                                                                                                                                                                            |

see Entauterungen Register
see explanations in section
vor légende régistre











91-069 056-05



From the library of: Superior Sewing Machine & Supply LLC



siene Erläuterungen Register A - 99
see explanations in section
voir legence registre

Basistelle Basic parts Pièces de pass Piezas básicos

















siene Eriauserungen Register
see explanations in section
voir legende registre

Basistelle Basic parts Pièces de pass Piozas básicas









900/..



see explanations in section



\_\_\_

900/..

siene Erlauterungen Register A - 59 see explanations in section



From the library of: Superior Sewing Machine & Supply LLC



siene Erlauterungen Register A - 99
see explanations in section
voir regende registre



voir legende registre ver exmissions.



Calibres de ajuste

PFAFF 543-712/...



siehe Erlauterungen Register A - 99 see explanations in sec