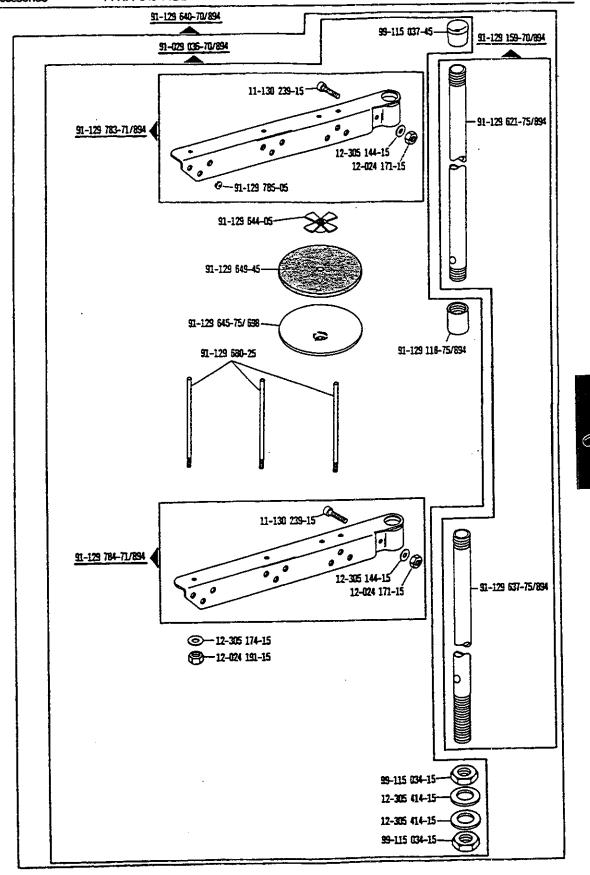

Basistelle Basic parts Pièces de pass Piezas básicos

siene Eriauserungen Register
see explanations in section
voir legende registre

Basistelle Basic parts Pièces de pass Piozas básicas

900/..

see explanations in section

\_\_\_

900/..

siene Erlauterungen Register A - 59 see explanations in section

From the library of: Superior Sewing Machine & Supply LLC

siene Erlauterungen Register A - 99
see explanations in section
voir regende registre