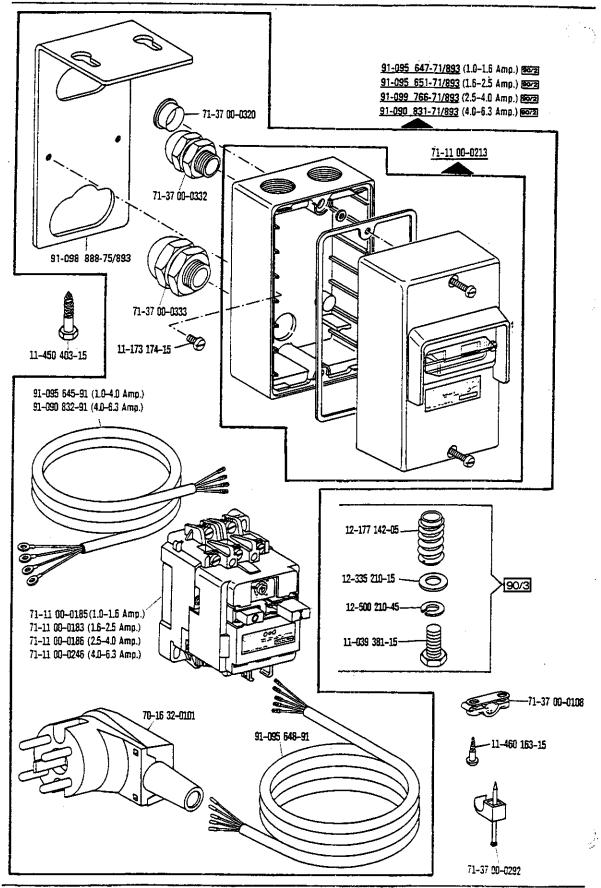

Erläuterung der Schlüsselzeichen Explanation of codes Explication des codes Explicaciones de los códigos

Kopf-, Arm-, Grundplatten- und Gehäuseteile Needle head parts, arm-, base plate-, and housing parts Pièce de téte, bras, plaque fondamentale et carcasse Piezas de la cabeza, del brazo, de la placa base y de la carcasa Fadenabschneid-Einrichtung Thread trimmer -900/56 Coupe-fil Cortahilos Wartungseinheit Air filter / lubricator -925/02 Conditionneur d'air comprimé Grupo acondicionador del aire comprimido Zubehörteile, Fadenöler, Einstellehren Accessory parts, table of thread-lubricants, Adjustment gauges Accessoires, tableau des lubrifiants, calibres Accesorios, Tabla de lubricantes, Calibres de ajuste Motoranschlußsatz, Positionsgeber Motor connection kit, Synchronizer Jeu de pièces à raccorder le moteur, synchronisateur Juego de piezas de conexión del motor, Sincronizador Keilriemenscheiben- und Schmiermitteltabelle Table of pulleys and lubricants Tableau des poulie pour courroie trapézoidales et des lubrifiants Tabla de poleas para correas trapezoidales y lubricantes Index (Teilenummern / Seitenzahlen) Index ( part numbers / page numbers ) Index ( numéros de pièces, de pages ) Index ( números de pieza / números de página )